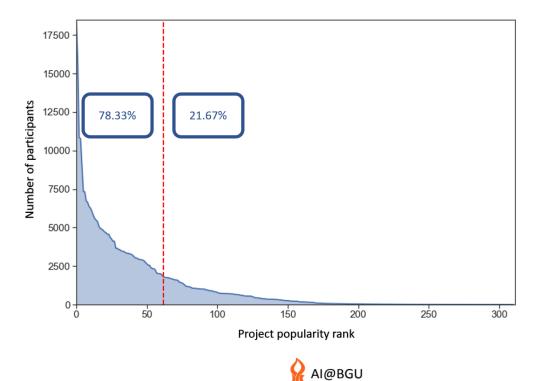

popularity bias is a phenomenon of recommendation systems.

Side effects of this phenomenon are:

- Lack of personalization.
- Lack of diversity.
- Starvation of non popular items.

- Projects with higher lift value for a user are stronger recommendations for the user.
- Controlling project popularity.

| 1/1/2021-1/12/2021       | Zooniverse | Scistarter |
|--------------------------|------------|------------|
| Number of users          | 170,411    | 13,858     |
| Number of projects       | 311        | 84         |
| Number of participations | 366,413    | 16,964     |