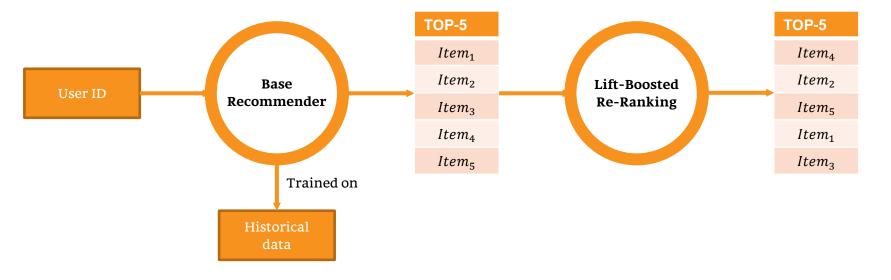

popularity bias is a phenomenon of recommendation systems.

Side effects of this phenomenon are:

- Lack of personalization.
- Lack of diversity.
- Starvation of non popular items.

- Projects with higher lift value for a user are stronger recommendations for the user.
- Controlling project popularity.

## **Real recommendations**

| Popularity | BPR Recommendations      | Popularity | Lift-Boosted BPR<br>Recommendations     |
|------------|--------------------------|------------|-----------------------------------------|
| Н          | Disk Detective           | Т          | Protect Our Planet From Solar<br>Storms |
| Н          | Radio Galaxy Zoo: LOFAR  | Т          | Milkey Way Project                      |
| Н          | Citizen ASAS-SN          | Т          | Exoplanet Explorers                     |
| н          | Bursts from space        | Т          | Catalina Outer Solar System<br>Survey   |
| Н          | SuperWASP Variable Stars | Н          | Disk Detective                          |
| Н          | Radio Meteor Zoo         | Н          | Radio Meteor Zoo                        |
| Н          | Galaxy Zoo Mobile        | Н          | Radio Galaxy Zoo: LOFAR                 |
| Н          | Active Asteroids         | Т          | Astronomy Rewind                        |
| Н          | Planet Four: Terrains    | Н          | Bursts from space                       |
| Т          | Zwicky Chemical Factory  | Т          | Zwicky's Quirky Transients              |